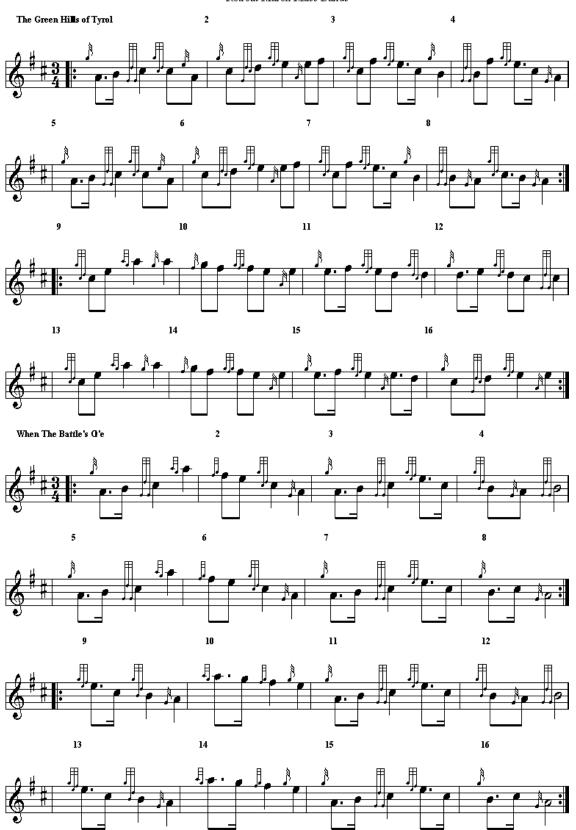

## **Contents**

| March Set 1 *                                       | Page 3     |
|-----------------------------------------------------|------------|
| Retreat Set 1 *                                     | Page 4     |
| Irish Set *                                         | Page 5     |
| Amazing Grace                                       | Page 6     |
| Flower of Scotland                                  | Page 7     |
| CCPD Quick March                                    | Page 8-9   |
| CCPD Medley                                         | Page 10-11 |
| Lochanside                                          | Pages 12   |
| Highland Cathedral                                  | Pages 13   |
| Cullen Bay                                          | Page 14    |
| March of King Laois                                 | Page 15    |
| The Skye Boat Song                                  | Page 16    |
| The Marquis of Huntly's Highland Fling (Strathspey) | Page 17    |
| Rocking the Baby (Jig)                              | Page 18    |
| Piobaireachd of Donald Dubh ( 6/8)                  | Page 19    |
| Mist Covered Mountains                              | Page 20    |
| Closing Set (Loch Lomond- Auld Lang Syne)           | Page 21    |
| Mull of Kintyre                                     | Page 22    |
| Dark Isle (Slow March)                              | Page 23    |
| Paddy Leather Breeches (Jig)                        | Page 24    |
| Fittie Boatman (Jig)                                | Page 25    |
| Mac and Molly Set (Strathspey)                      | Page 26    |
| Jock Wilson's Ball (Reel)                           | Page 26    |
| The Black Bear (Hornpipe)                           | Page 27    |
| 6/8 March Set 1 ( Talisker, Cock o'the North)       | Page 28    |
| * = Parade Set Level                                |            |
| <b>Bold</b> = Performance Level                     |            |