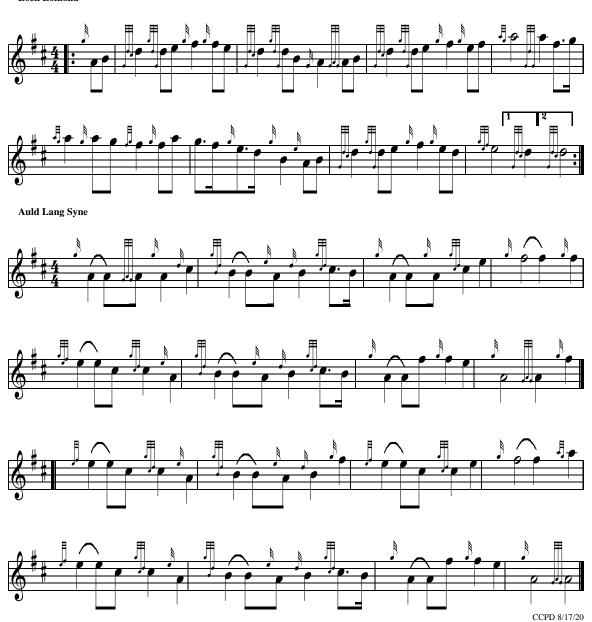

#### **Loch Lomond Set (Closing Set)**

Tradition

**Loch Lomond** 

Mull of Kintyre Slow Aire Paul McCartney 

The Dark Isle

Slow Air

**Paddy's Leather Breeches** 

Jig