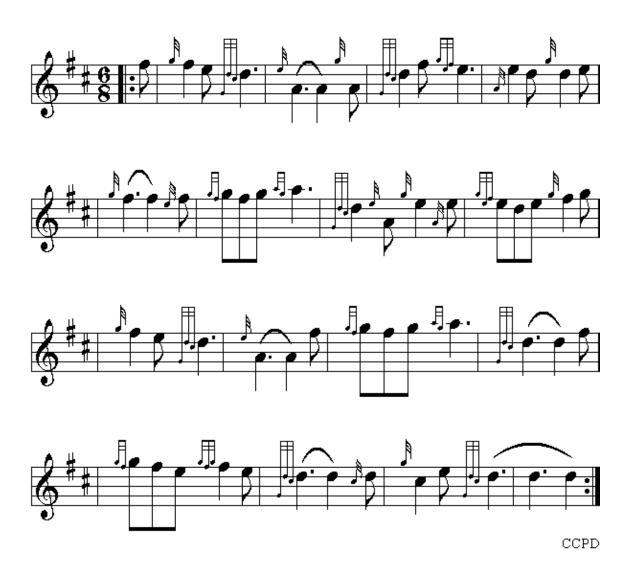

8    |
| * = Parade Set Level                                |            |
| <b>Bold</b> = Performance Level                     |            |

#### Notes:

1/11/2009 – Fixed Piobairechd of Donald Dubh – Added Mist Covered Mountains

1/12/2009 – Added Table of Contents – Removed March Set 2 and 3

1/26/2009 - Fixed Piobairechd of Donald Dubh Again!

1/30/2009 – Minor Fix in QM

3/10/2009 - Added D throws in QM – DrunkenPiper

3/10/2009 – New arrangement for Highland Cathedral

3/31/2009 – Changed March Set 1 and Irish Set

5/5/2009 – New Irish Set

5/10/2009 – Adjusted Flower of Scotland

7/31/2009 – added 8 tunes and 2 sets. Mull of kintire – 6/8 march set 1





**CCPD March Set 1** March Traditional 





Retreat March Mass Bands







Irish Set













#### Flower of Scotland







CCPD Quick March

Pipe Major J. K. Cairns





Drunken Piper







Medley CCPB







Scots Wha Ha







#### Lochanside

#### Retreat







#### The Highland Cathedral

Slow Air

Solo







March Cullen Bay CCPD







The March of King Laois Traditional Irish 





Slow March

#### THE SKYE BOAT SONG

**Traditional** 







#### The Marquis of Huntly's Highland Fling

Strathspey













#### Piobaireachd of Donald Dubh

March







#### **Mist Covered Mountains**

Slow March







#### **Loch Lomond Set (Closing Set)**

Tradition

**Loch Lomond** 







Mull of Kintyre Slow Aire Paul McCartney 















The Dark Isle

Slow Air







**Paddy's Leather Breeches** 

Jig

Trad.







The Fittie Boatman Jig Ian Blair







Mac and Molly Set Strathspey Mac and Irish