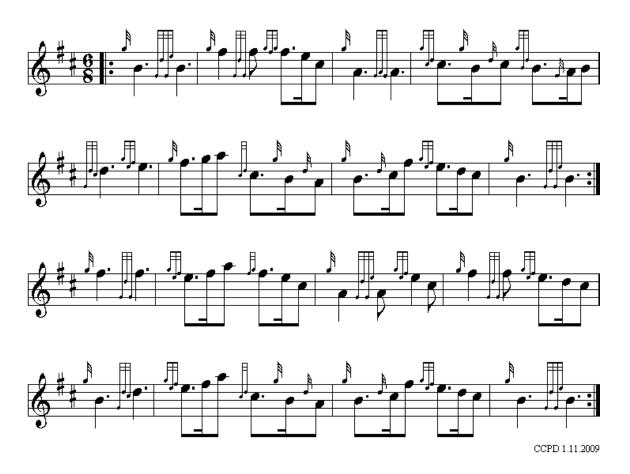

ged March Set 1 and Irish Set

5/5/2009 – New Irish Set

5/10/2009 – Adjusted Flower of Scotland

7/31/2009 – added 8 tunes and 2 sets. Mull of kintire – 6/8 march set 1





**CCPD March Set 1** March Traditional 





Retreat March Mass Bands







Irish Set













#### Flower of Scotland







CCPD Quick March

Pipe Major J. K. Cairns





Drunken Piper







Medley CCPB







Scots Wha Ha







#### Lochanside

#### Retreat







#### The Highland Cathedral

Slow Air

Solo







March Cullen Bay CCPD







The March of King Laois Traditional Irish 





Slow March

#### THE SKYE BOAT SONG

**Traditional** 







#### The Marquis of Huntly's Highland Fling

Strathspey













#### Piobaireachd of Donald Dubh

March







#### **Mist Covered Mountains**

Slow March







#### **Loch Lomond Set (Closing Set)**

Tradition

**Loch Lomond** 







Mull of Kintyre Slow Aire Paul McCartney 















The Dark Isle

Slow Air







**Paddy's Leather Breeches** 

Jig

Trad.







The Fittie Boatman Jig Ian Blair







Mac and Molly Set Strathspey Mac and Irish Jock Wilson's Ball Reel 





The Black Bear

Hornpipe







March

CoCal 6/8 Set 1

Talisker - P/M Timm Herrod, CotN - trad.

Talisker