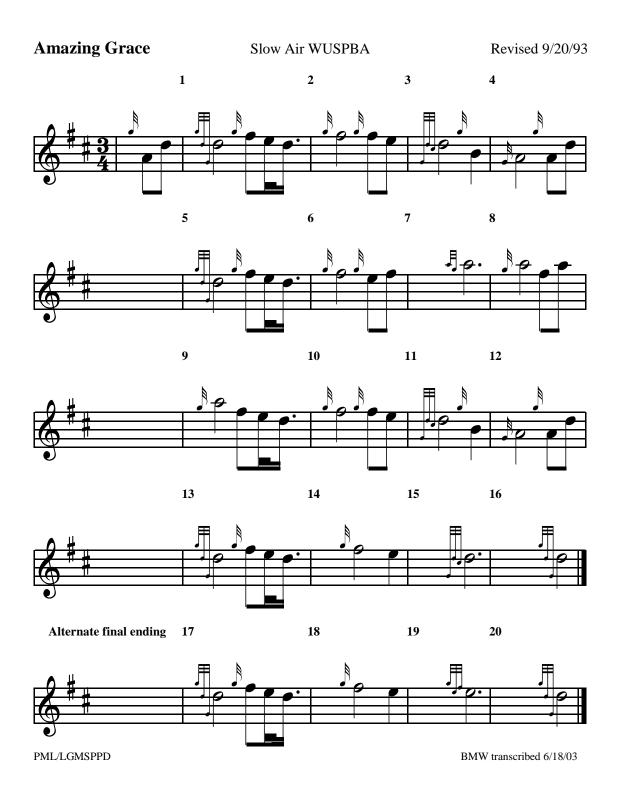

## **Contents**

| March Set 1 *                                       | Page 3     |
|-----------------------------------------------------|------------|
| Retreat Set 1 *                                     | Page 4     |
| Irish Set *                                         | Page 5     |
| Amazing Grace                                       | Page 6     |
| Flower of Scotland                                  | Page 7     |
| CCPD Quick March                                    | Page 8-9   |
| CCPD Medley                                         | Page 10-11 |
| Lochanside                                          | Pages 12   |
| Highland Cathedral                                  | Pages 13   |
| Cullen Bay                                          | Page 14    |
| March of King Laois                                 | Page 15    |
| The Skye Boat Song                                  | Page 16    |
| The Marquis of Huntly's Highland Fling (Strathspey) | Page 17    |
| Rocking the Baby (Jig)                              | Page 18    |
| Piobaireachd of Donald Dubh ( 6/8)                  | Page 19    |
| Mist Covered Mountains                              | Page 20    |
| Closing Set (Loch Lomond- Auld Lang Syne)           | Page 21    |
| Mull of Kintyre                                     | Page 22    |
| Dark Isle (Slow March)                              | Page 23    |
| Paddy Leather Breeches (Jig)                        | Page 24    |
| Fittie Boatman (Jig)                                | Page 25    |
| Mac and Molly Set (Strathspey)                      | Page 26    |
| Jock Wilson's Ball (Reel)                           | Page 26    |
| The Black Bear (Hornpipe)                           | Page 27    |
| 6/8 March Set 1 ( Talisker, Cock o'the North)       | Page 28    |
| * = Parade Set Level                                |            |
| <b>Bold</b> = Performance Level                     |            |