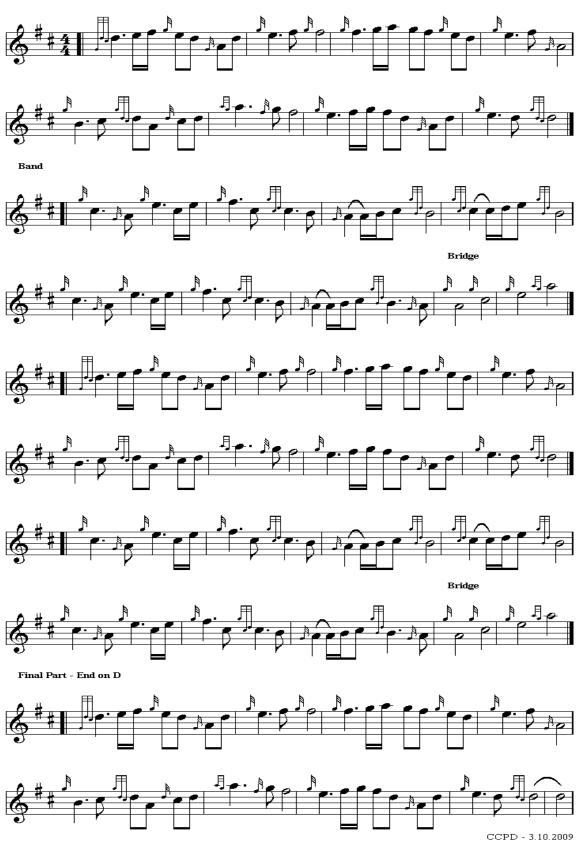

#### **Loch Lomond Set (Closing Set)**

Tradition

**Loch Lomond** 

Mull of Kintyre Slow Aire Paul McCartney 

The Dark Isle

Slow Air

**Paddy's Leather Breeches** 

Jig

Trad.

The Fittie Boatman Jig Ian Blair

Mac and Molly Set Strathspey Mac and Irish Jock Wilson's Ball Reel 

The Black Bear

Hornpipe

March

CoCal 6/8 Set 1

Talisker - P/M Timm Herrod, CotN - trad.