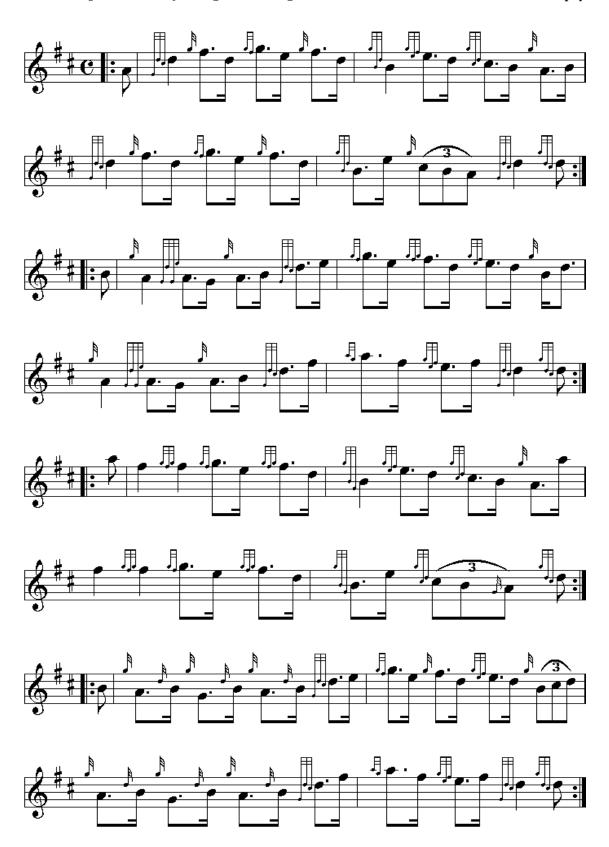

## **Contents**

| March Set 1 *                                       | Page 3     |
|-----------------------------------------------------|------------|
| Retreat Set 1 *                                     | Page 4     |
| Irish Set *                                         | Page 5     |
| Amazing Grace                                       | Page 6     |
| Flower of Scotland                                  | Page 7     |
| CCPD Quick March                                    | Page 8-9   |
| CCPD Medley                                         | Page 10-11 |
| Lochanside                                          | Pages 12   |
| Highland Cathedral                                  | Pages 13   |
| Cullen Bay                                          | Page 14    |
| March of King Laois                                 | Page 15    |
| The Skye Boat Song                                  | Page 16    |
| The Marquis of Huntly's Highland Fling (Strathspey) | Page 17    |
| Rocking the Baby (Jig)                              | Page 18    |
| Piobaireachd of Donald Dubh ( 6/8)                  | Page 19    |
| Mist Covered Mountains                              | Page 20    |
| Closing Set (Loch Lomond- Auld Lang Syne)           | Page 21    |
| Mull of Kintyre                                     | Page 22    |
| Dark Isle (Slow March)                              | Page 23    |
| Paddy Leather Breeches (Jig)                        | Page 24    |
| Fittie Boatman (Jig)                                | Page 25    |
| Mac and Molly Set (Strathspey)                      | Page 26    |
| Jock Wilson's Ball (Reel)                           | Page 26    |
| The Black Bear (Hornpipe)                           | Page 27    |
| 6/8 March Set 1 ( Talisker, Cock o'the North)       | Page 28    |
| * = Parade Set Level                                |            |
| <b>Bold</b> = Performance Level                     |            |