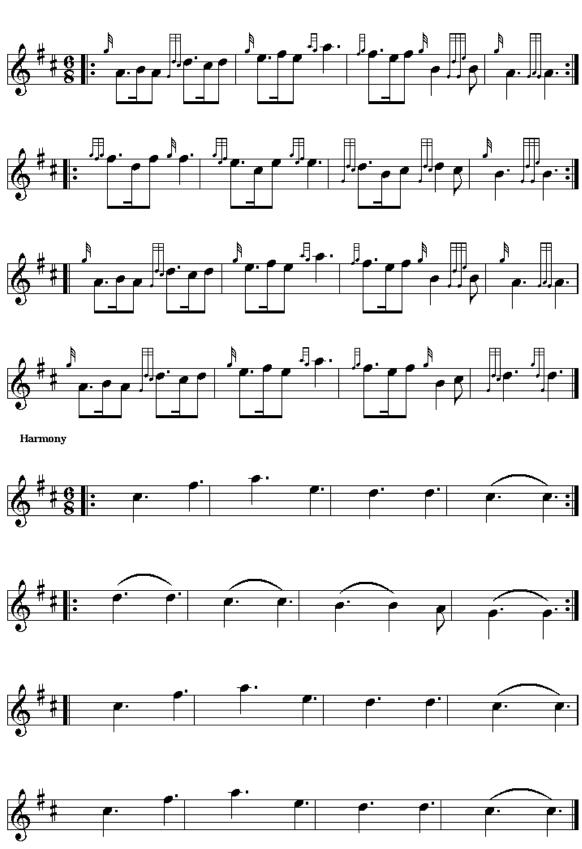

Trad.

The Fittie Boatman Jig Ian Blair

Mac and Molly Set Strathspey Mac and Irish Jock Wilson's Ball Reel 

The Black Bear

Hornpipe

March

CoCal 6/8 Set 1

Talisker - P/M Timm Herrod, CotN - trad.

Talisker